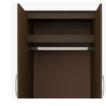

**Door Hinges** 100° self-closing, kitchen- Standard clothing rod grade Blum® Euro Hinges may be attached at provide a smooth motion. ADA height of 48" from

**Clothes Rod** the floor.

Aluminum Inlay This collection is identified by 3%" brushed aluminum inlays.