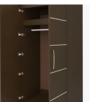

## hollywood Double Wardrobe No Drawers, 2 Doors

Defined by clean lines and sparkling 3/8" brushed aluminum inlays, Kwalu's Hollywood collection transports you to the Golden Age of American cinema. This glamorous collection includes a bedside, wardrobe, chest, headboard, footboard and so much more. Completely customizable from fit to finish. The product is required to be wall mounted for safety. Using the kit provided, please follow provided instructions exactly.

Model: HLWR02 34.5W 23.75D 71H

**Durable Finish** Kwalu's proprietary finish doesn't have any of the drawbacks of wood. The finish is moisture impervious, easy to clean and maintenance-free.

Features

Wall Mount Hardware The kit and instructions for wall mounting are included with this product. The wall mount instructions provided must be followed carefully for a secure, durable, and longlasting solution to ensure the safety of the unit and the user.