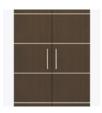

## hollywood Double Wardrobe No Drawers, 2 Doors

Defined by clean lines and sparkling 3/8" brushed aluminum inlays, Kwalu's Hollywood collection transports you to the Golden Age of American cinema. This glamorous collection includes a bedside, wardrobe, chest, headboard, footboard and so much more. Completely customizable from fit to finish. The product is required to be wall mounted for safety. Using the kit provided, please follow provided instructions exactly.

Model: HLWR02 34.5W 23.75D 71H

**Durable Finish** Kwalu's proprietary finish doesn't have any of the drawbacks of wood. The finish is moisture impervious, easy to clean and maintenance-free.

Features

Wall Mount Hardware The kit and instructions for wall mounting are included with this product. The wall mount instructions provided must be followed carefully for a secure, durable, and longlasting solution to ensure the safety of the unit and the user.