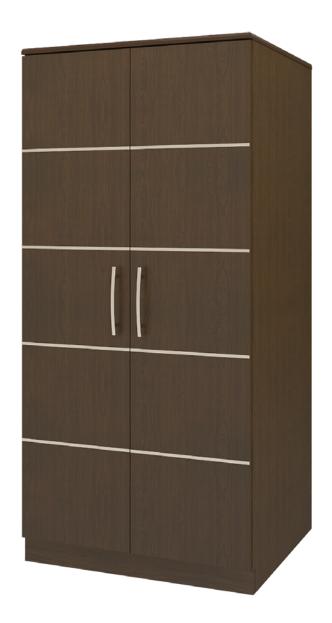

## hollywood Double Wardrobe No Drawers, 2 Doors

Defined by clean lines and sparkling 3/8" brushed aluminum inlays, Kwalu's Hollywood collection transports you to the Golden Age of American cinema. This glamorous collection includes a bedside, wardrobe, chest, headboard, footboard and so much more. Completely customizable from fit to finish. The product is required to be wall mounted for safety. Using the kit provided, please follow provided instructions exactly.

Model: HLWR02 34.5W 23.75D 71H

**Durable Finish** Kwalu's proprietary finish doesn't have any of the drawbacks of wood. The finish is moisture impervious, easy to clean and maintenance-free.

Features

Wall Mount Hardware The kit and instructions for wall mounting are included with this product. The wall mount instructions provided must be followed carefully for a secure, durable, and longlasting solution to ensure the safety of the unit and the user.