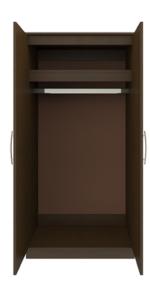

**Door Hinges** 100° self-closing, kitchen- Standard clothing rod grade Blum® Euro Hinges may be attached at provide a smooth motion. ADA height of 48" from

**Clothes Rod** the floor.

Aluminum Inlay This collection is identified by 3%" brushed aluminum inlays.